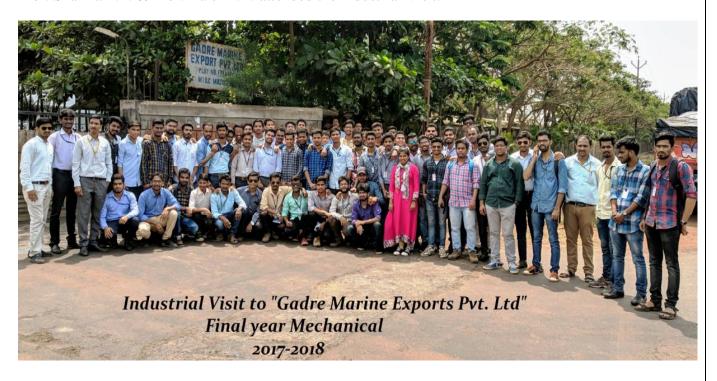

## Report of Industrial Visit to "Gadre Marine Exports Pvt. Ltd"

Department of Mechanical Engineering organized 01 day Industrial Visit on 29th March 2018. The Visit was arranged for final year mechanical students. Total 68 students have taken part in the Industrial visit. The visit was at Gadre Marine Exports Pvt. Ltd, (at Mirjole MIDC, dist:-Ratnagiri)